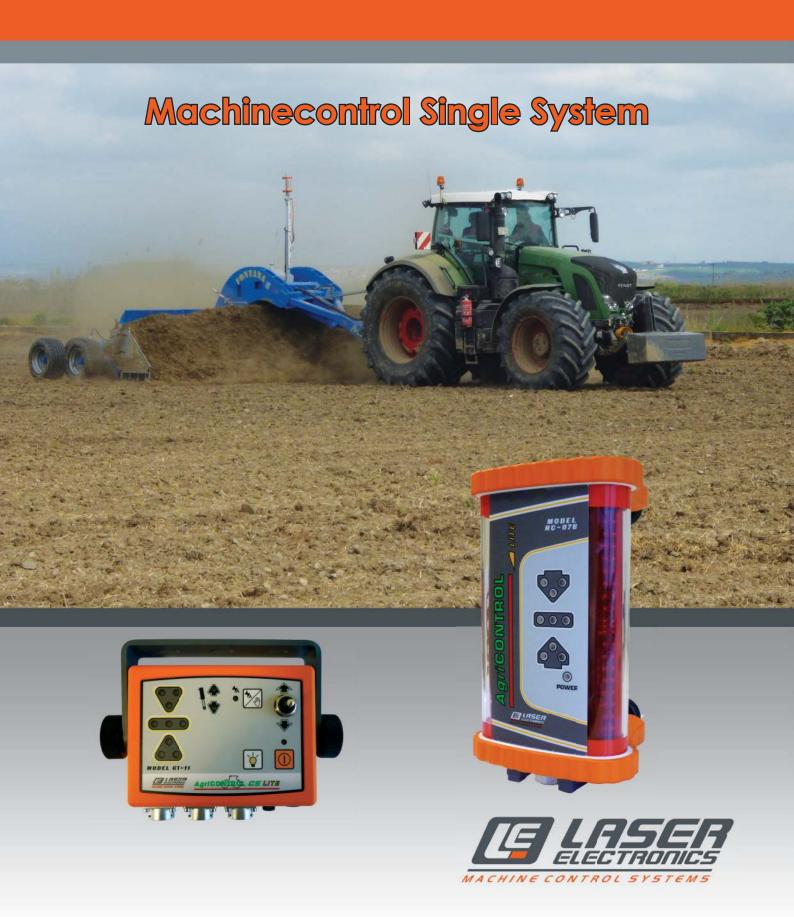

# Agricontrol cs Lite System

The AgriControl CS Lite is a basic system for levelling and grading. It can be connected on machines with single cilinder blade control. Applied where level, single or dual grade is required. The system consists of the control unit CT-11, receiver RC-07B, the necessary cables and a carrying case.