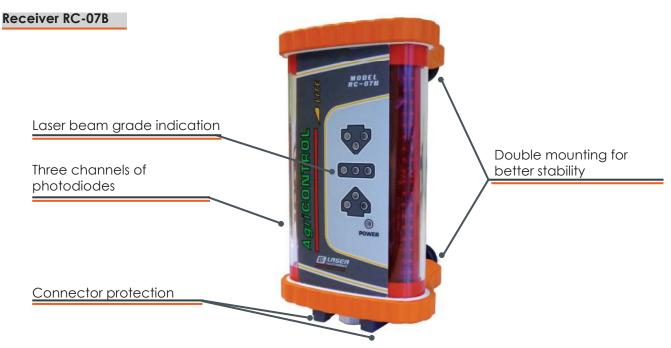

# Technical specifications receiver RC-07B

- Three channels of photodiodes
- Laser beam grade visibility via bright LED's
- Double mounting for better stability
- Easy to mount

# **Technical features receiver RC-07B**

- Min. laser beam rotation for receipt 300 rpm
- Receipt field 360°
- Max. working distance 450m (depends on the laser transmitter as well)
- Operating voltage 12-24V DC
- Working temperature -15°C to +60°C
- Dimensions 162 x 175 x 272mm (W x D x H)
- Weight 2,3kg
- Waterproof IP65