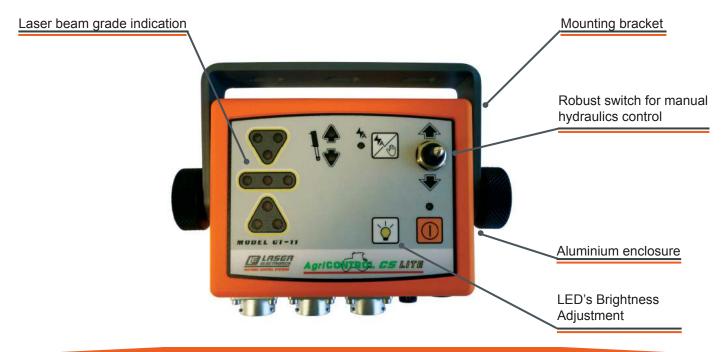

### Control unit CT-11

The control unit CT-11 is affordable and very simple to use. The LED's brightness can be adjusted for ease of use.

#### Aluminium enclosure

Robust, compact aluminium enclosure powder coated for long life

## **Mounting bracket**

Thanks to this bracket the control unit can be mounted on a suitable position where operation is easy. It can be rotated and fixed with the aluminum knobs

## Laser beam grade indication

Thanks to the bright LED's it is easy to read the laser beam grade

#### Robust switch

Robust switch for manual hydraulics control and adjusting settings